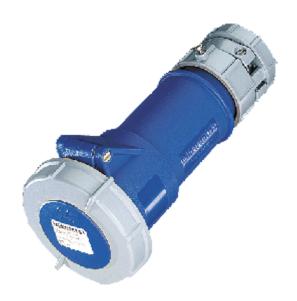

## Connector PowerTOP® - Part no. 3909

- screw terminals
- with highly heat resistant contact carriercable gland and external cable grip

Protection type IP 67 Ampere 32A Poles 5р Voltage 230V Hertz 50-60 Hz Earth position 9h