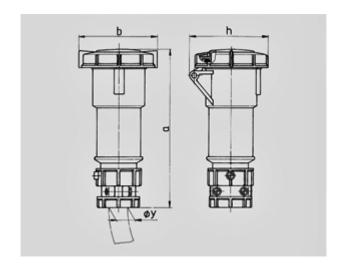

Contact nickel plated contacts, highly heat resistant contact carri

Connection technology Screw terminals

Std. Pack. 10 Qty.

| Drawing                  | Amp.  | 16           |      |      | 32   |            |            |
|--------------------------|-------|--------------|------|------|------|------------|------------|
| 3 MB 48/3                | Poles | 3            | 4    | 5    | 3    | 4          | 5          |
| Dim. in mm               | а     | 171          | 182  | 194  | 217  | 217        | 229        |
|                          | b     | 78           | 85   | 96   | 103  | 103        | 110        |
|                          | h     | 79           | 88   | 95   | 99   | 99         | 105        |
|                          | y     | 19           | 19   | 22   | 24,5 | 24,5       | 28,5       |
|                          |       |              |      |      |      |            |            |
| Terminal for cond. cross |       | 1            | 1    | 1    | 2,5  | 2,5        | 2,5        |
| section (mm²) minmax.    |       | <b>—</b> 2,5 | —2,5 | —2,5 | -6   | <b>—</b> 6 | <b>—</b> 6 |